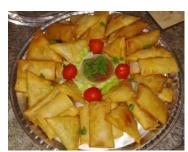

| Platters – Serves 10-15 people                                                                                   | <u>Price</u>   |
|------------------------------------------------------------------------------------------------------------------|----------------|
| Savoury Platter                                                                                                  | R185 (30s)     |
| Chicken Samoosa's, Cheese & Corn Springrolls, Potato Pies & Mince Samoosa's. Served with garnish & a dip         | R310 (60s)     |
| Sandwich Platter                                                                                                 | R150 (1/2)     |
| Sandwich quarters (white & brown) filled with chicken & mayo, egg & mayo, Tuna & mayo, Cheese & Tomato           | R220 (full)    |
| Chicken Platter                                                                                                  | R410           |
| 30 Chicken pieces in sticky marinade. Served with a garden salad                                                 |                |
| Scone Platter                                                                                                    | R145 (15 1/2s) |
| Scones topped with berry jam, fresh cream & garnished with fresh berries & mint                                  | R220 (30 1/2s) |
| Fruit Skewers                                                                                                    | R165 (20)      |
| A selection of seasonal fresh fruits on a skewer. Served with fresh cream or yogurt topped with chocolate & mint | R290 (40)      |
| Mini Cake Platter                                                                                                | R340           |
| 12x Mini Cupcakes, 12x Mini Milk Tarts, 12x Mini Chocolate brownies,                                             |                |
| 12x Mini Mousse Tarts & 12x Whispers                                                                             |                |
| Muffin Platter                                                                                                   | R200           |
| 12x Vanilla Choc Chip Muffins, 12x Date Bran Muffins, 12x Chocolate Muffins                                      |                |

| Frozen Pastries                                                                                             | <u>Price</u> | Price per  | <u>Price per</u><br>100s |
|-------------------------------------------------------------------------------------------------------------|--------------|------------|--------------------------|
| Combo – 50s                                                                                                 | R120 (Save   | <u>50s</u> | 1008                     |
| 10x Chicken Samoosa's, 10x Cheese & Corn Springrolls, 10x Potato Pies & 10x Mince Samoosa's, 10x Mince Pies | R27)         |            |                          |
| Chicken Springrolls - 12s                                                                                   | R32          | R130       | R240                     |
| Cheese & Corn Springrolls -12s                                                                              | R32          | R120       | R220                     |
| Chicken Samoosa's – 12s                                                                                     | R29          | R120       | R210                     |
| Mince Pies -12s                                                                                             | R29          | R130       | R240                     |
| Potato Pies – 12s                                                                                           | R25          | R110       | R200                     |