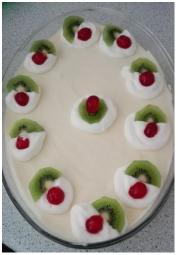

| Desserts                                                               | Price |
|------------------------------------------------------------------------|-------|
| Malva Pudding - 12s                                                    | R170  |
| Topped with custard, fresh cream & mint                                |       |
| Yogo Cheesecake -Granadilla/Strawberry - 12s                           | R135  |
| Coconut biscuit base with a sweet creamy centre topped with granadilla |       |
| pulp or berries                                                        |       |
| Trifle - 12s                                                           | R170  |
| Layered dessert, topped with fresh cream, flake & fresh fruit          |       |
| Oreo Cheesecake – 12s                                                  | R170  |
| Oreo base with cream cheese centre topped with crushed Oreo            |       |
| Banana Caramel Cream Dessert – 12s                                     | R170  |
| Coconut biscuit base with a caramel cream centre, topped with whipped  |       |
| cream, banana & caramel sauce                                          |       |
| <u>Chocolate Brownie Strawberry Kebabs – 12s</u>                       | R160  |
| Mini Chocolate brownie, with marshmallow & strawberry on kebab stick.  |       |
| Drizzled with hot fudge sauce or melted chocolate                      |       |
| <u>Tiramisu Trifles – 12s</u>                                          | R160  |
| Layered dessert with Oreo, whipped cream & creamy coffee layers.       |       |
| Topped with fresh fruit & chocolate shavings                           |       |
| Peppermint Tart - Tray 12.5"x10"x3"                                    | R170  |
| Coconut biscuit base with sweet minty centre, topped with peppermint   |       |
| crisp chocolate & fresh mint                                           |       |
| Yogo Cheesecake - Tray 12.5"x10"x3"                                    | R135  |
| Coconut biscuit base with a sweet creamy centre topped with granadilla |       |
| pulp or berries                                                        |       |
| Malva Pudding - Tray 12.5"x10"x3"                                      | R140  |
| A sweet caramelized pudding with a spongy texture and a cream sauce    |       |
| poured over                                                            | D4=0  |
| Cremora Tart - Tray 12.5"x10"x3"                                       | R170  |
| Coconut biscuit base with a rich milky centre, topped with whipped     |       |
| cream, glace' cherries & kiwi fruit                                    |       |