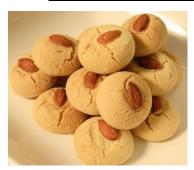

| Biscuits & Sweetmeats                                              | <b>Price</b> |  |
|--------------------------------------------------------------------|--------------|--|
| Naan Katai – 30s                                                   | R65          |  |
| An Indian favourite biscuit with almonds                           |              |  |
| Date Rolls - 12s                                                   | R48          |  |
| Pastry Based Cookie with a date centre, rolled in coconut          |              |  |
| Whispers – 12s                                                     | R48          |  |
| Melting biscuit with pecan nuts covered in chocolate & edible dust |              |  |
| Penda – 24s                                                        | R95          |  |
| Elachi sweet treat decorated with sliced almonds                   |              |  |
| Burfee – 35s                                                       | R95          |  |
| Rich milky sweet treat with nibbed almonds                         |              |  |
| Coconut Ice – 12s                                                  | R56          |  |
| Desiccated coconut sweetmeat with nibbed almonds                   |              |  |
| Soji Balls -25s                                                    | R95          |  |
| A traditional Diwali dessert with semolina, almonds and coconut    |              |  |