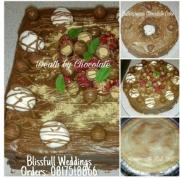

## Blissfullweddingsza

| Cakes                                                                                             | <b>Price</b> |
|---------------------------------------------------------------------------------------------------|--------------|
| <u>Death By Chocolate – 9inch Round</u><br>Buttercream/Mousse with fresh berries, whispers & mint | R275         |
| <u>Death By Chocolate – 23cm Square</u><br>Buttercream/Mousse with fresh berries, whispers & mint | R340         |
| <u>Chocolate Buttercream Cake – 24cm</u><br>Ring Cake with buttercream                            | R130         |
| Milk Tart - 9inch Round Topped with fine cinnamon                                                 | R35          |
| <u>Victorian Naked Cake – 3 Layer</u><br>Eggless cake, topped with caramel, fresh cream & berries | R300         |
| <u>Cupcakes – Vanilla/Chocolate – 12s</u><br>Topped with buttercream or mousse                    | R50          |
| <u>Cupcakes – Vanilla/Chocolate - 12s</u><br>Topped with Blueberries & Strawberries               | R60          |
| Red Velvet Cupcakes – 12s Topped with Cream Cheese icing & nuts                                   | R56          |
| <u>Éclairs – 30s</u><br>Filled with whipped cream and topped with melted chocolate                | R100         |