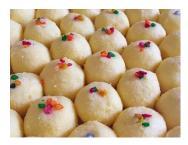

| Biscuits & Sweetmeats                                              | <b>Price</b> |  |
|--------------------------------------------------------------------|--------------|--|
| Naan Katai – 30s                                                   | R65          |  |
| An Indian favourite biscuit with almonds                           |              |  |
| Date Rolls - 12s                                                   | R48          |  |
| Pastry Based Cookie with a date centre, rolled in coconut          |              |  |
| Whispers – 12s                                                     | R48          |  |
| Melting biscuit with pecan nuts covered in chocolate & edible dust |              |  |
| Penda – 24s                                                        | R95          |  |
| Elachi sweet treat decorated with sliced almonds                   |              |  |
| Burfee – 35s                                                       | R95          |  |
| Rich milky sweet treat with nibbed almonds                         |              |  |
| Coconut Ice – 12s                                                  | R56          |  |
| Desiccated coconut sweetmeat with nibbed almonds                   |              |  |
| Soji Balls -25s                                                    | R95          |  |
| A traditional Diwali dessert with semolina, almonds and coconut    |              |  |