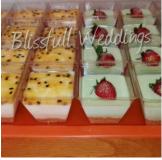

## Blissfullweddingsza

| Cakes                                                                                             | <b>Price</b> |
|---------------------------------------------------------------------------------------------------|--------------|
| <u>Death By Chocolate – 9inch Round</u><br>Buttercream/Mousse with fresh berries, whispers & mint | R275         |
| <u>Death By Chocolate – 23cm Square</u><br>Buttercream/Mousse with fresh berries, whispers & mint | R340         |
| <u>Chocolate Buttercream Cake – 24cm</u><br>Ring Cake with buttercream                            | R130         |
| Milk Tart - 9inch Round Topped with fine cinnamon                                                 | R35          |
| <u>Victorian Naked Cake – 3 Layer</u><br>Eggless cake, topped with caramel, fresh cream & berries | R300         |
| <u>Cupcakes – Vanilla/Chocolate – 12s</u><br>Topped with buttercream or mousse                    | R50          |
| <u>Cupcakes – Vanilla/Chocolate - 12s</u><br>Topped with Blueberries & Strawberries               | R60          |
| Red Velvet Cupcakes – 12s Topped with Cream Cheese icing & nuts                                   | R56          |
| <u>Éclairs – 30s</u><br>Filled with whipped cream and topped with melted chocolate                | R100         |

| Desserts                                                               | Price |
|------------------------------------------------------------------------|-------|
| Malva Pudding - 12s                                                    | R170  |
| Topped with custard, fresh cream & mint                                |       |
| Yogo Cheesecake -Granadilla/Strawberry - 12s                           | R135  |
| Coconut biscuit base with a sweet creamy centre topped with granadilla |       |
| pulp or berries                                                        |       |
| Trifle - 12s                                                           | R170  |
| Layered dessert, topped with fresh cream, flake & fresh fruit          |       |
| Oreo Cheesecake – 12s                                                  | R170  |
| Oreo base with cream cheese centre topped with crushed Oreo            |       |
| Banana Caramel Cream Dessert – 12s                                     | R170  |
| Coconut biscuit base with a caramel cream centre, topped with whipped  |       |
| cream, banana & caramel sauce                                          |       |
| <u>Chocolate Brownie Strawberry Kebabs – 12s</u>                       | R160  |
| Mini Chocolate brownie, with marshmallow & strawberry on kebab stick.  |       |
| Drizzled with hot fudge sauce or melted chocolate                      |       |
| <u>Tiramisu Trifles – 12s</u>                                          | R160  |
| Layered dessert with Oreo, whipped cream & creamy coffee layers.       |       |
| Topped with fresh fruit & chocolate shavings                           |       |
| Peppermint Tart - Tray 12.5"x10"x3"                                    | R170  |
| Coconut biscuit base with sweet minty centre, topped with peppermint   |       |
| crisp chocolate & fresh mint                                           |       |
| Yogo Cheesecake - Tray 12.5"x10"x3"                                    | R135  |
| Coconut biscuit base with a sweet creamy centre topped with granadilla |       |
| pulp or berries                                                        |       |
| Malva Pudding - Tray 12.5"x10"x3"                                      | R140  |
| A sweet caramelized pudding with a spongy texture and a cream sauce    |       |
| poured over                                                            | D4=0  |
| Cremora Tart - Tray 12.5"x10"x3"                                       | R170  |
| Coconut biscuit base with a rich milky centre, topped with whipped     |       |
| cream, glace' cherries & kiwi fruit                                    |       |