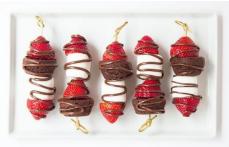

| Desserts                                                               | Price |
|------------------------------------------------------------------------|-------|
| Malva Pudding - 12s                                                    | R170  |
| Topped with custard, fresh cream & mint                                |       |
| Yogo Cheesecake -Granadilla/Strawberry - 12s                           | R135  |
| Coconut biscuit base with a sweet creamy centre topped with granadilla |       |
| pulp or berries                                                        |       |
| Trifle - 12s                                                           | R170  |
| Layered dessert, topped with fresh cream, flake & fresh fruit          |       |
| Oreo Cheesecake – 12s                                                  | R170  |
| Oreo base with cream cheese centre topped with crushed Oreo            |       |
| Banana Caramel Cream Dessert – 12s                                     | R170  |
| Coconut biscuit base with a caramel cream centre, topped with whipped  |       |
| cream, banana & caramel sauce                                          |       |
| <u>Chocolate Brownie Strawberry Kebabs – 12s</u>                       | R160  |
| Mini Chocolate brownie, with marshmallow & strawberry on kebab stick.  |       |
| Drizzled with hot fudge sauce or melted chocolate                      |       |
| <u>Tiramisu Trifles – 12s</u>                                          | R160  |
| Layered dessert with Oreo, whipped cream & creamy coffee layers.       |       |
| Topped with fresh fruit & chocolate shavings                           |       |
| Peppermint Tart - Tray 12.5"x10"x3"                                    | R170  |
| Coconut biscuit base with sweet minty centre, topped with peppermint   |       |
| crisp chocolate & fresh mint                                           |       |
| Yogo Cheesecake - Tray 12.5"x10"x3"                                    | R135  |
| Coconut biscuit base with a sweet creamy centre topped with granadilla |       |
| pulp or berries                                                        |       |
| Malva Pudding - Tray 12.5"x10"x3"                                      | R140  |
| A sweet caramelized pudding with a spongy texture and a cream sauce    |       |
| poured over                                                            | D4=0  |
| Cremora Tart - Tray 12.5"x10"x3"                                       | R170  |
| Coconut biscuit base with a rich milky centre, topped with whipped     |       |
| cream, glace' cherries & kiwi fruit                                    |       |