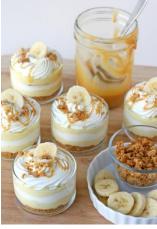

| Desserts                                                               | Price |
|------------------------------------------------------------------------|-------|
| Malva Pudding - 12s                                                    | R170  |
| Topped with custard, fresh cream & mint                                |       |
| Yogo Cheesecake -Granadilla/Strawberry - 12s                           | R135  |
| Coconut biscuit base with a sweet creamy centre topped with granadilla |       |
| pulp or berries                                                        |       |
| Trifle - 12s                                                           | R170  |
| Layered dessert, topped with fresh cream, flake & fresh fruit          |       |
| Oreo Cheesecake – 12s                                                  | R170  |
| Oreo base with cream cheese centre topped with crushed Oreo            |       |
| Banana Caramel Cream Dessert – 12s                                     | R170  |
| Coconut biscuit base with a caramel cream centre, topped with whipped  |       |
| cream, banana & caramel sauce                                          |       |
| <u>Chocolate Brownie Strawberry Kebabs – 12s</u>                       | R160  |
| Mini Chocolate brownie, with marshmallow & strawberry on kebab stick.  |       |
| Drizzled with hot fudge sauce or melted chocolate                      |       |
| <u>Tiramisu Trifles – 12s</u>                                          | R160  |
| Layered dessert with Oreo, whipped cream & creamy coffee layers.       |       |
| Topped with fresh fruit & chocolate shavings                           |       |
| Peppermint Tart - Tray 12.5"x10"x3"                                    | R170  |
| Coconut biscuit base with sweet minty centre, topped with peppermint   |       |
| crisp chocolate & fresh mint                                           |       |
| Yogo Cheesecake - Tray 12.5"x10"x3"                                    | R135  |
| Coconut biscuit base with a sweet creamy centre topped with granadilla |       |
| pulp or berries                                                        |       |
| Malva Pudding - Tray 12.5"x10"x3"                                      | R140  |
| A sweet caramelized pudding with a spongy texture and a cream sauce    |       |
| poured over                                                            | D4=0  |
| Cremora Tart - Tray 12.5"x10"x3"                                       | R170  |
| Coconut biscuit base with a rich milky centre, topped with whipped     |       |
| cream, glace' cherries & kiwi fruit                                    |       |