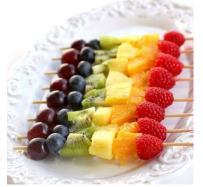

| Platters – Serves 10-15 people                                                                                   | <u>Price</u>   |
|------------------------------------------------------------------------------------------------------------------|----------------|
| Savoury Platter                                                                                                  | R185 (30s)     |
| Chicken Samoosa's, Cheese & Corn Springrolls, Potato Pies & Mince Samoosa's. Served with garnish & a dip         | R310 (60s)     |
| Sandwich Platter                                                                                                 | R150 (1/2)     |
| Sandwich quarters (white & brown) filled with chicken & mayo, egg & mayo, Tuna & mayo, Cheese & Tomato           | R220 (full)    |
| Chicken Platter                                                                                                  | R410           |
| 30 Chicken pieces in sticky marinade. Served with a garden salad                                                 |                |
| Scone Platter                                                                                                    | R145 (15 1/2s) |
| Scones topped with berry jam, fresh cream & garnished with fresh berries & mint                                  | R220 (30 1/2s) |
| Fruit Skewers                                                                                                    | R165 (20)      |
| A selection of seasonal fresh fruits on a skewer. Served with fresh cream or yogurt topped with chocolate & mint | R290 (40)      |
| Mini Cake Platter                                                                                                | R340           |
| 12x Mini Cupcakes, 12x Mini Milk Tarts, 12x Mini Chocolate brownies,                                             |                |
| 12x Mini Mousse Tarts & 12x Whispers                                                                             |                |
| Muffin Platter                                                                                                   | R200           |
| 12x Vanilla Choc Chip Muffins, 12x Date Bran Muffins, 12x Chocolate Muffins                                      |                |