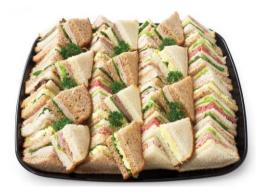

| Platters – Serves 10-15 people                                                                                   | <u>Price</u>   |
|------------------------------------------------------------------------------------------------------------------|----------------|
| Savoury Platter                                                                                                  | R185 (30s)     |
| Chicken Samoosa's, Cheese & Corn Springrolls, Potato Pies & Mince Samoosa's. Served with garnish & a dip         | R310 (60s)     |
| Sandwich Platter                                                                                                 | R150 (1/2)     |
| Sandwich quarters (white & brown) filled with chicken & mayo, egg & mayo, Tuna & mayo, Cheese & Tomato           | R220 (full)    |
| Chicken Platter                                                                                                  | R410           |
| 30 Chicken pieces in sticky marinade. Served with a garden salad                                                 |                |
| Scone Platter                                                                                                    | R145 (15 1/2s) |
| Scones topped with berry jam, fresh cream & garnished with fresh berries & mint                                  | R220 (30 1/2s) |
| Fruit Skewers                                                                                                    | R165 (20)      |
| A selection of seasonal fresh fruits on a skewer. Served with fresh cream or yogurt topped with chocolate & mint | R290 (40)      |
| Mini Cake Platter                                                                                                | R340           |
| 12x Mini Cupcakes, 12x Mini Milk Tarts, 12x Mini Chocolate brownies,                                             |                |
| 12x Mini Mousse Tarts & 12x Whispers                                                                             |                |
| Muffin Platter                                                                                                   | R200           |
| 12x Vanilla Choc Chip Muffins, 12x Date Bran Muffins, 12x Chocolate Muffins                                      |                |