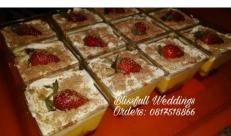

| Desserts                                                               | Price |
|------------------------------------------------------------------------|-------|
| Malva Pudding - 12s                                                    | R170  |
| Topped with custard, fresh cream & mint                                |       |
| Yogo Cheesecake -Granadilla/Strawberry - 12s                           | R135  |
| Coconut biscuit base with a sweet creamy centre topped with granadilla |       |
| pulp or berries                                                        |       |
| Trifle - 12s                                                           | R170  |
| Layered dessert, topped with fresh cream, flake & fresh fruit          |       |
| Oreo Cheesecake – 12s                                                  | R170  |
| Oreo base with cream cheese centre topped with crushed Oreo            |       |
| Banana Caramel Cream Dessert – 12s                                     | R170  |
| Coconut biscuit base with a caramel cream centre, topped with whipped  |       |
| cream, banana & caramel sauce                                          |       |
| <u>Chocolate Brownie Strawberry Kebabs – 12s</u>                       | R160  |
| Mini Chocolate brownie, with marshmallow & strawberry on kebab stick.  |       |
| Drizzled with hot fudge sauce or melted chocolate                      |       |
| <u>Tiramisu Trifles – 12s</u>                                          | R160  |
| Layered dessert with Oreo, whipped cream & creamy coffee layers.       |       |
| Topped with fresh fruit & chocolate shavings                           |       |
| Peppermint Tart - Tray 12.5"x10"x3"                                    | R170  |
| Coconut biscuit base with sweet minty centre, topped with peppermint   |       |
| crisp chocolate & fresh mint                                           |       |
| Yogo Cheesecake - Tray 12.5"x10"x3"                                    | R135  |
| Coconut biscuit base with a sweet creamy centre topped with granadilla |       |
| pulp or berries                                                        |       |
| Malva Pudding - Tray 12.5"x10"x3"                                      | R140  |
| A sweet caramelized pudding with a spongy texture and a cream sauce    |       |
| poured over                                                            | D4=0  |
| Cremora Tart - Tray 12.5"x10"x3"                                       | R170  |
| Coconut biscuit base with a rich milky centre, topped with whipped     |       |
| cream, glace' cherries & kiwi fruit                                    |       |