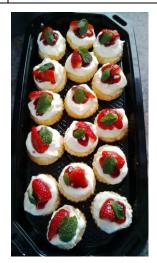

| Platters – Serves 10-15 people                                                                                   | <u>Price</u>   |
|------------------------------------------------------------------------------------------------------------------|----------------|
| Savoury Platter                                                                                                  | R185 (30s)     |
| Chicken Samoosa's, Cheese & Corn Springrolls, Potato Pies & Mince Samoosa's. Served with garnish & a dip         | R310 (60s)     |
| Sandwich Platter                                                                                                 | R150 (1/2)     |
| Sandwich quarters (white & brown) filled with chicken & mayo, egg & mayo, Tuna & mayo, Cheese & Tomato           | R220 (full)    |
| Chicken Platter                                                                                                  | R410           |
| 30 Chicken pieces in sticky marinade. Served with a garden salad                                                 |                |
| Scone Platter                                                                                                    | R145 (15 1/2s) |
| Scones topped with berry jam, fresh cream & garnished with fresh berries & mint                                  | R220 (30 1/2s) |
| Fruit Skewers                                                                                                    | R165 (20)      |
| A selection of seasonal fresh fruits on a skewer. Served with fresh cream or yogurt topped with chocolate & mint | R290 (40)      |
| Mini Cake Platter                                                                                                | R340           |
| 12x Mini Cupcakes, 12x Mini Milk Tarts, 12x Mini Chocolate brownies,                                             |                |
| 12x Mini Mousse Tarts & 12x Whispers                                                                             |                |
| Muffin Platter                                                                                                   | R200           |
| 12x Vanilla Choc Chip Muffins, 12x Date Bran Muffins, 12x Chocolate Muffins                                      |                |